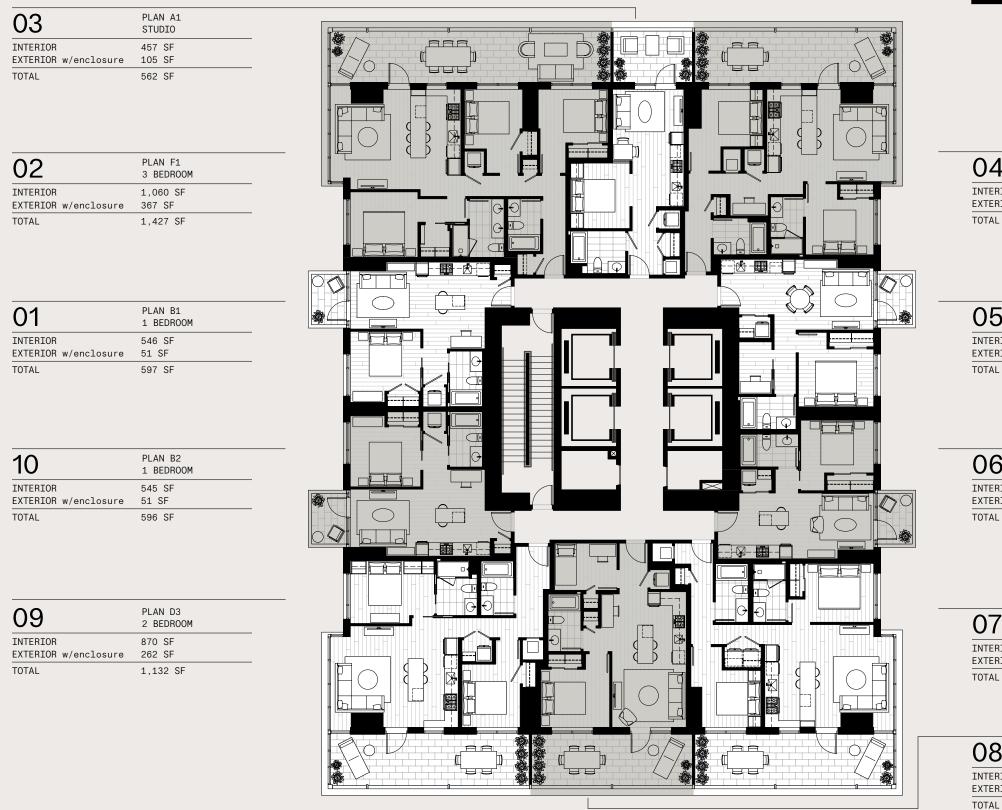

## )7

| )4                       | PLAN D1<br>2 BEDROOM |
|--------------------------|----------------------|
| RIOR<br>RIOR w/enclosure | 841 SF<br>261 SF     |
| L                        | 1,102 SF             |

| )5               | PLAN C1<br>1 BEDROOM + DEN |
|------------------|----------------------------|
| RIOR             | 595 SF                     |
| RIOR w/enclosure | 51 SF                      |
| L                | 646 SF                     |

| )6               | PLAN B3<br>1 BEDROOM |
|------------------|----------------------|
| RIOR             | 498 SF               |
| RIOR w/enclosure | 51 SF                |
| L                | 549 SF               |

| )7               | PLAN D2<br>2 BEDROOM |
|------------------|----------------------|
| RIOR             | 850 SF               |
| RIOR w/enclosure | 262 SF               |
| L                | 1,112 SF             |

| )8               | PLAN D5<br>JR. 2 BEDROOM |
|------------------|--------------------------|
| RIOR             | 621 SF                   |
| RIOR w/enclosure | 211 SF                   |
| L                | 832 SF                   |