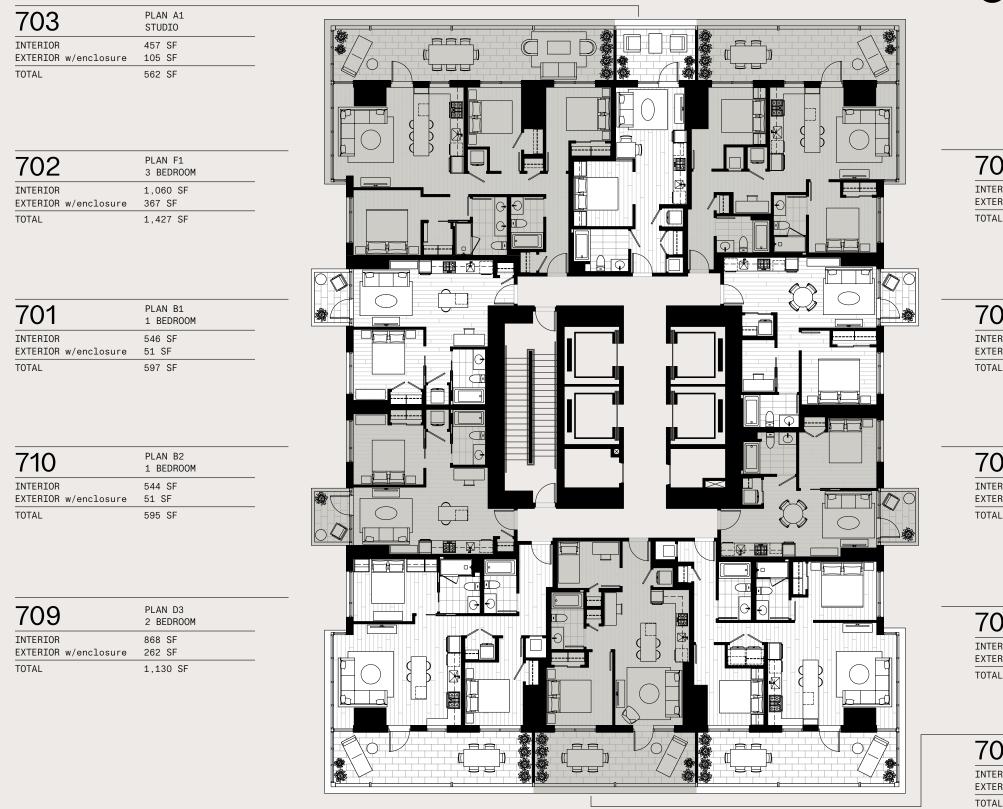

## )7

| )4                       | PLAN D1<br>2 BEDROOM |
|--------------------------|----------------------|
| RIOR<br>RIOR w/enclosure | 841 SF<br>261 SF     |
| L                        | 1,102 SF             |

| )5               | PLAN C1<br>1 BEDROOM + DEN |
|------------------|----------------------------|
| RIOR             | 595 SF                     |
| RIOR w/enclosure | 51 SF                      |
| L                | 646 SF                     |

| )6               | PLAN B3<br>1 BEDROOM |
|------------------|----------------------|
| RIOR             | 498 SF               |
| RIOR w/enclosure | 51 SF                |
| L                | 549 SF               |

| )7               | PLAN D2<br>2 BEDROOM |
|------------------|----------------------|
| RIOR             | 850 SF               |
| RIOR w/enclosure | 262 SF               |
| L                | 1,112 SF             |

| )8               | PLAN D5<br>JR. 2 BEDROOM |
|------------------|--------------------------|
| RIOR             | 621 SF                   |
| RIOR w/enclosure | 211 SF                   |
| L                | 832 SF                   |