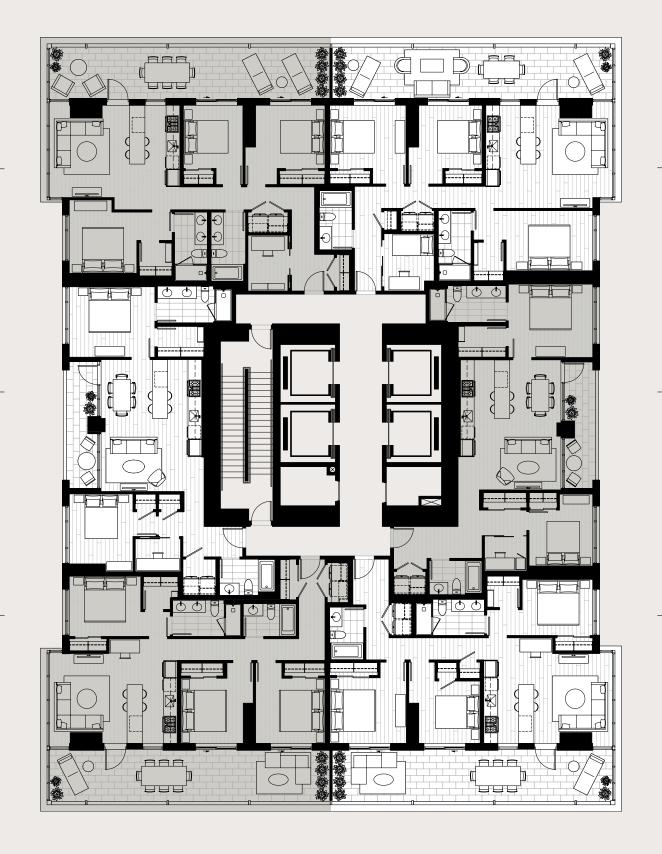

48-49

| 01                   | ESTATE HOME 01<br>3 BEDROOM + DEN |
|----------------------|-----------------------------------|
| INTERIOR             | 1,196 SF                          |
| EXTERIOR w/enclosure | 367 SF                            |
| TOTAL                | 1,563 SF                          |

| 06                   | ESTATE HOME 06<br>2 BEDROOM + DEN |
|----------------------|-----------------------------------|
| INTERIOR             | 1,062 SF                          |
| EXTERIOR w/enclosure | 95 SF                             |
| TOTAL                | 1,157 SF                          |

| 05                   | ESTATE HOME 05<br>3 BEDROOM |
|----------------------|-----------------------------|
| INTERIOR             | 1,111 SF                    |
| EXTERIOR w/enclosure | 367 SF                      |
| TOTAL                | 1 478 SF                    |

| 02                               | ESTATE HOME 02<br>3 BEDROOM + GUEST |
|----------------------------------|-------------------------------------|
| INTERIOR<br>EXTERIOR w/enclosure | 1,220 SF<br>367 SF                  |
| TOTAL                            | 1,587 SF                            |

| 03                   | ESTATE HOME 03<br>2 BEDROOM + DEN |
|----------------------|-----------------------------------|
| INTERIOR             | 1,071 SF                          |
| EXTERIOR w/enclosure | 95 SF                             |
| TOTAL                | 1,166 SF                          |

| 04                               | ESTATE HOME 04<br>3 BEDROOM |
|----------------------------------|-----------------------------|
| INTERIOR<br>EXTERIOR w/enclosure | 1,101 SF<br>367 SF          |
| TOTAL                            | 1,468 SF                    |